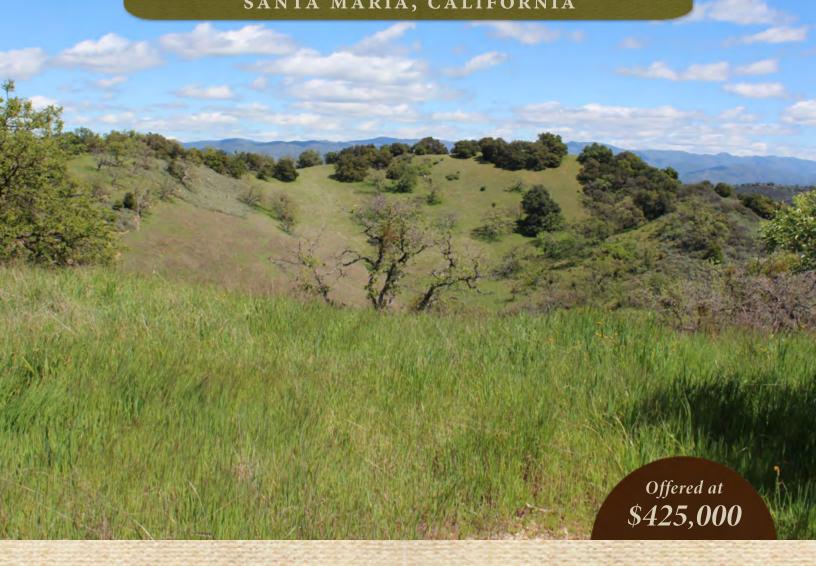

# BLAZING SADDLES - Acreage SANTA MARIA, CALIFORNIA

#### Description

A secluded get away nestled in the Sierra Madre's, this 120±-acre parcel offers grazing, hunting, hiking and more. Oak trees dot the hillsides with spectacular views in all directions. Power runs through the frontage of the property. Many attractive potential home sites. Rural life but yet only 25 minutes to town!