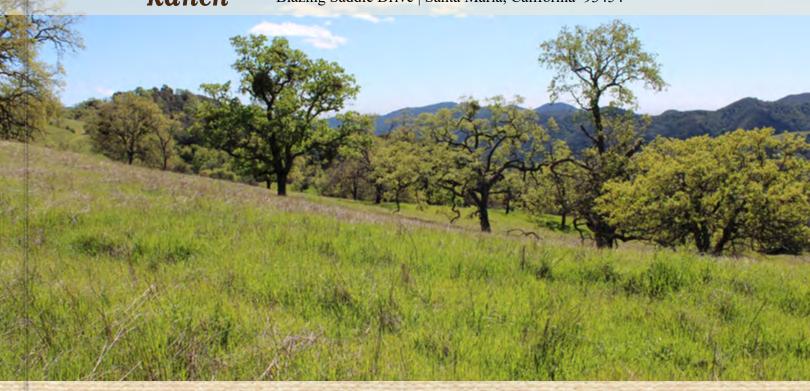

### BLAZING SADDLES - Ranch - Blazing Saddle Drive | Santa Maria, California 93454

#### Description

A secluded get away nestled in the Sierra Madre's, this 120±-acre parcel offers grazing, hunting, hiking and more. Oak trees dot the hillsides with spectacular views in all directions. Power runs through the frontage of the property. Many attractive potential home sites. Rural life but yet only 25 minutes to town!